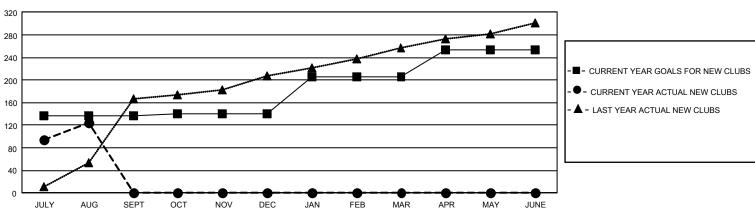

## GAT MONTHLY MEMBERSHIP PROGRESS REPORT

GMT Constitutional Area 6 - S, Group C

REPORT DOES NOT INCLUDE CLUBS IN UNDISTRICTED AREAS.

| Clubs                 |               |           |               | Members               |                          |                         |                                                    |
|-----------------------|---------------|-----------|---------------|-----------------------|--------------------------|-------------------------|----------------------------------------------------|
| RESULTS FOR 2024-2025 |               |           |               | RESULTS FOR 2024-2025 |                          |                         |                                                    |
| QUARTER               | NEW CLUB GOAL | NEW CLUBS | DROPPED CLUBS | QUARTER               | EMBER GROWTH NET<br>GOAL | MEMBER GROWTH<br>ACTUAL | DROPPED MEMBERS<br>ACTUAL (including<br>transfers) |
| JULY/AUG/SEPT         | 408           | 124       | 19            | JULY/AUG/SEP1         | т 1804                   | 4,418                   | 1,387                                              |
| OCT/NOV/DEC           | 15            | 0         | 0             | OCT/NOV/DEC           | 957                      | 0                       | 0                                                  |
| JAN/FEB/MAR           | 195           | 0         | 0             | JAN/FEB/MAR           | 879                      | 0                       | 0                                                  |
| APR/MAY/JUNE          | 141           | 0         | 0             | APR/MAY/JUNE          | 615                      | 0                       | 0                                                  |

## GOALS AND ACTUAL NEW CLUBS CUMULATIVE

| DROPPED CLUBS: 19 |       | 635 CLUBS OF 2,038 ADDED 1              | GENDER DISTRIBUTION                |                 |  |
|-------------------|-------|-----------------------------------------|------------------------------------|-----------------|--|
|                   |       | OR MORE NEW MEMBERS                     | MALE                               | 30,350 (68.69%) |  |
|                   |       |                                         | FEMALE                             | 13,818 (31.27%) |  |
| DROPPED MEMBERS   |       |                                         | NON BINARY                         | 1 (0.00%)       |  |
| DECEASED          | 5     |                                         | PREFER NOT TO ANSWER               | 17 (0.04%)      |  |
| CLUB CANCELLED    | 222   |                                         | TOTAL FAMILY UNIT MEMBERS          | 30,977          |  |
| OTHER             | 1,153 | CLICK HERE FOR<br>CUMULATIVE MEMBERSHIP |                                    |                 |  |
| TOTAL             | 1,380 |                                         | FAMILY MEMBERS PAYING HALF DUES 21 |                 |  |
|                   |       |                                         |                                    |                 |  |