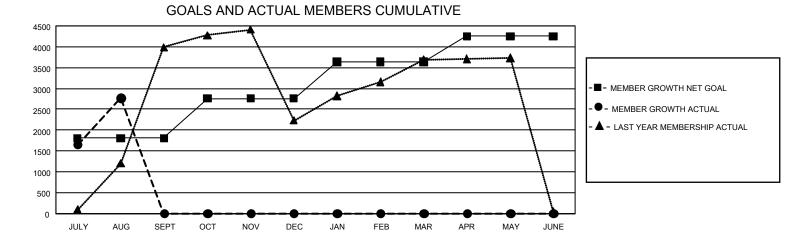

## GAT MONTHLY MEMBERSHIP PROGRESS REPORT

GMT Constitutional Area 6 - S, Group C

REPORT DOES NOT INCLUDE CLUBS IN UNDISTRICTED AREAS.

| Clubs                 |               |           |               | Members               |                          |                         |                                                    |
|-----------------------|---------------|-----------|---------------|-----------------------|--------------------------|-------------------------|----------------------------------------------------|
| RESULTS FOR 2024-2025 |               |           |               | RESULTS FOR 2024-2025 |                          |                         |                                                    |
| QUARTER               | NEW CLUB GOAL | NEW CLUBS | DROPPED CLUBS | QUARTER               | EMBER GROWTH NET<br>GOAL | MEMBER GROWTH<br>ACTUAL | DROPPED MEMBERS<br>ACTUAL (including<br>transfers) |
| JULY/AUG/SEPT         | 408           | 124       | 19            | JULY/AUG/SEP1         | т 1804                   | 4,418                   | 1,387                                              |
| OCT/NOV/DEC           | 15            | 0         | 0             | OCT/NOV/DEC           | 957                      | 0                       | 0                                                  |
| JAN/FEB/MAR           | 195           | 0         | 0             | JAN/FEB/MAR           | 879                      | 0                       | 0                                                  |
| APR/MAY/JUNE          | 141           | 0         | 0             | APR/MAY/JUNE          | 615                      | 0                       | 0                                                  |

## GOALS AND ACTUAL NEW CLUBS CUMULATIVE

| DROPPED CLUBS: 19 |       | 635 CLUBS OF 2,038 ADDED 1              | GENDER DISTRIBUTION                |                 |  |
|-------------------|-------|-----------------------------------------|------------------------------------|-----------------|--|
|                   |       | OR MORE NEW MEMBERS                     | MALE                               | 30,350 (68.69%) |  |
|                   |       |                                         | FEMALE                             | 13,818 (31.27%) |  |
| DROPPED MEMBERS   |       |                                         | NON BINARY                         | 1 (0.00%)       |  |
| DECEASED          | 5     |                                         | PREFER NOT TO ANSWER               | 17 (0.04%)      |  |
| CLUB CANCELLED    | 222   |                                         | TOTAL FAMILY UNIT MEMBERS          | 30,977          |  |
| OTHER             | 1,153 | CLICK HERE FOR<br>CUMULATIVE MEMBERSHIP |                                    |                 |  |
| TOTAL             | 1,380 |                                         | FAMILY MEMBERS PAYING HALF DUES 21 |                 |  |
|                   |       |                                         |                                    |                 |  |